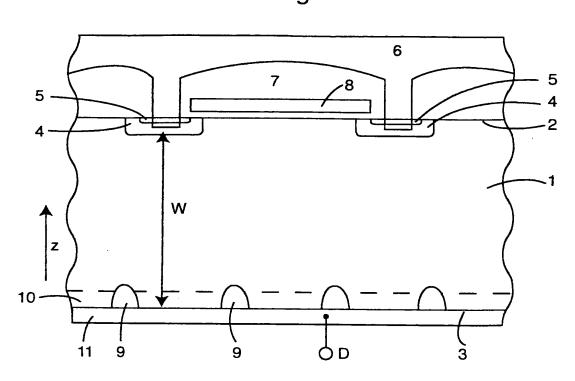

ungshalbleiterbauelement nach einem der Ansprüche 1 bis 10,
  d a d u r c h g e k e n n z e i c h n e t , daß
  der Halbleiterkörper (1) insbesondere in seinem Rand mit vertikalen Kompensationsgebieten (27) des anderen Leitungstyps versehen ist.

Zusammenfassung

Vertikal aufgebautes Leistungshalbleiterbauelement

Die Erfindung betrifft ein vertikal aufgebautes Leistungshalbleiterbauelement, bei dem die Schichtdicke (W) unterhalb
des pn-Überganges zwischen der Body-Zone (4) und der Rückseitenmetallisierung (11) so gewählt ist, daß bei Anlegen der
Sperrspannung zwischen Source- und Drainelektrode (6, 11) die
im Halbleiterkörper (1) erzeugte Raumladungszone an die Rückseite (3) anstößt, bevor die durch die angelegte Sperrspannung erzeugte Feldstärke eine kritische Größe erreicht.



Fig. 1



Fig. 2



Fig. 3



Fig. 4



Fig. 5